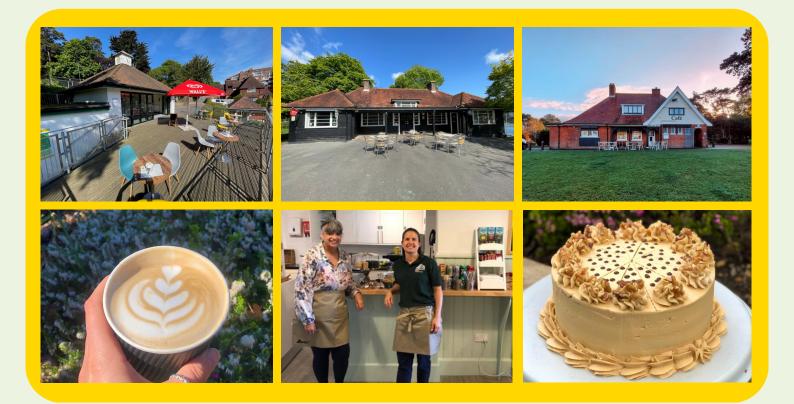

## **Community Café Volunteers**

We are looking for fantastic volunteers to help in our community cafés at Redhill Park, Boscombe Chine Gardens, and Winton Recreation Ground.

Our cafés are somewhere for people get a great coffee, lunch or a snack, as well as being community hubs for a variety of activities encouraging people to get outside and enjoy using their local park.

As a community café volunteer you will be part of a friendly team, helping to take orders, serve customers, and prepare the café at the start and end of the day. You will gain lots of practical experience in the catering industry such as customer service, serving food and drinks, and stock management. All in a beautiful park location!